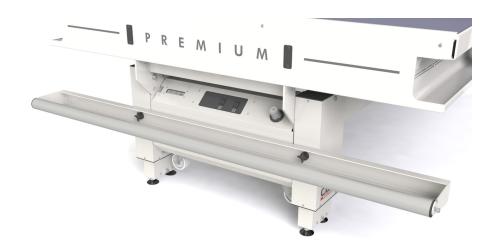

## **Lower Roll Holder**

ROLL HOLDER FOR CWT 1700 SERIES WORKTABLE

INFO

The Lower Roll Holder is an accessory designed to fit the CWT 1700-series worktable. Easily mounted to the legs, this roll holder makes use of the space beneath the table top to accommodate rolls of media, such as printed media or laminate. Fits all models Regular 1700 series and Premium 1700 series.