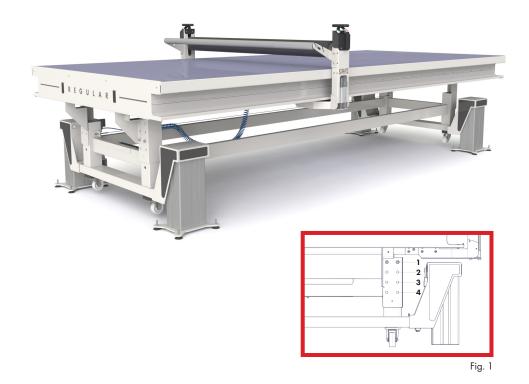

## ELECTRONIC HEIGHT ADJUSTMENT FOR CWT REGULAR SERIES

| PART NO                                                     | DESCRIPTION                                       |  |
|-------------------------------------------------------------|---------------------------------------------------|--|
| 22763                                                       | Fits CWT 16, 18, 17and 21-series Regular          |  |
| ADJUSTABLE WORKING HEIG<br>See fig.1 to the left, dimension | GHT<br>s refers from floor to the working surface |  |
| 1                                                           | 805 - 1095mm (2ft. 7in 3ft. 7in.)                 |  |
| 2                                                           | 861 - 1151mm (2ft. 9in 3ft. 9in.)                 |  |
| 3                                                           | 917 - 1207mm (3ft 3ft. 11 in.)                    |  |
| Older models without manual heig                            | ght adjustment                                    |  |
| 4                                                           | 973 - 1263mm (3ft. 2in 4ft. 1in.)                 |  |
| POWER SUPPLY                                                | 230V/50Hz (10A) or 120V/60Hz (15A)                |  |
| PACKAGING DIMENSIONS                                        | 600x582x620mm (24in. x 23in. 25in.)               |  |
| WEIGHT                                                      | 50kg (110lbs)                                     |  |
| WARRANTY                                                    | 3 years                                           |  |