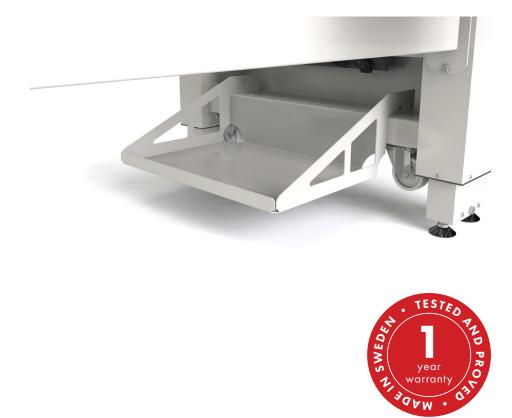

INFO

The CWT compressor shelf is integrated into your worktable, providing mobility and saving space. Your CWT Compressor is mounted onto this integrated shelf and can therefore move along with the worktable.

## **CWT Compressor Shelf**

INTEGRATED FOR MOBILITY AND SPACE SAVING

See cwtworktools.com for complete model program and accessories.